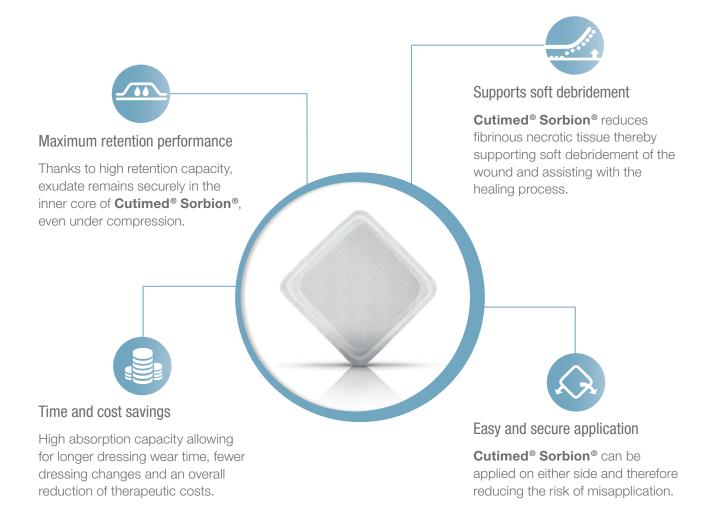

## Performance at all levels

#### Optimal moist wound environment of the entire wound bed

- Ideal balance between exudate and maintaining a moist wound environment
- Gel forming polymers expand towards the wound, allowing for maximum wound contact even when highly saturated

#### **Ideal** wound bed preparation

- Soft debridement: The proportion of fibrinous coverings is reduced
- Binds inflammatory substances safely in the core
- Vertical absorption: protection against maceration of the wound edge

#### **High wearing comfort**

- Expansion edge technology allows **Cutimed® Sorbion®** to expand flat and evenly making it ideal to be used under compression
- Fibre matrix retains its shape even under saturation without the formation of lumps
- Dressing remains soft, flexible and conformable thanks to gel forming polymers
- Reduction of odours for better patient satisfaction

#### **Indications**

The **Cutimed® Sorbion®** range is indicated for use in highly exuding wounds such as:

- Pressure injuries
- Diabetic foot ulcers
- Venous leg ulcers