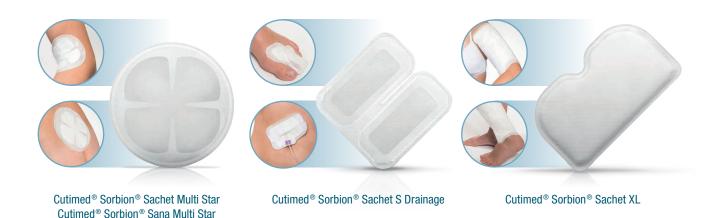

## A DIVERSE RANGE OF ANATOMICALLY SHAPED DRESSINGS

**Cutimed® Sorbion®** offers a total range of diverse shapes and sizes to suit any wound, even on highly contoured parts of the body.