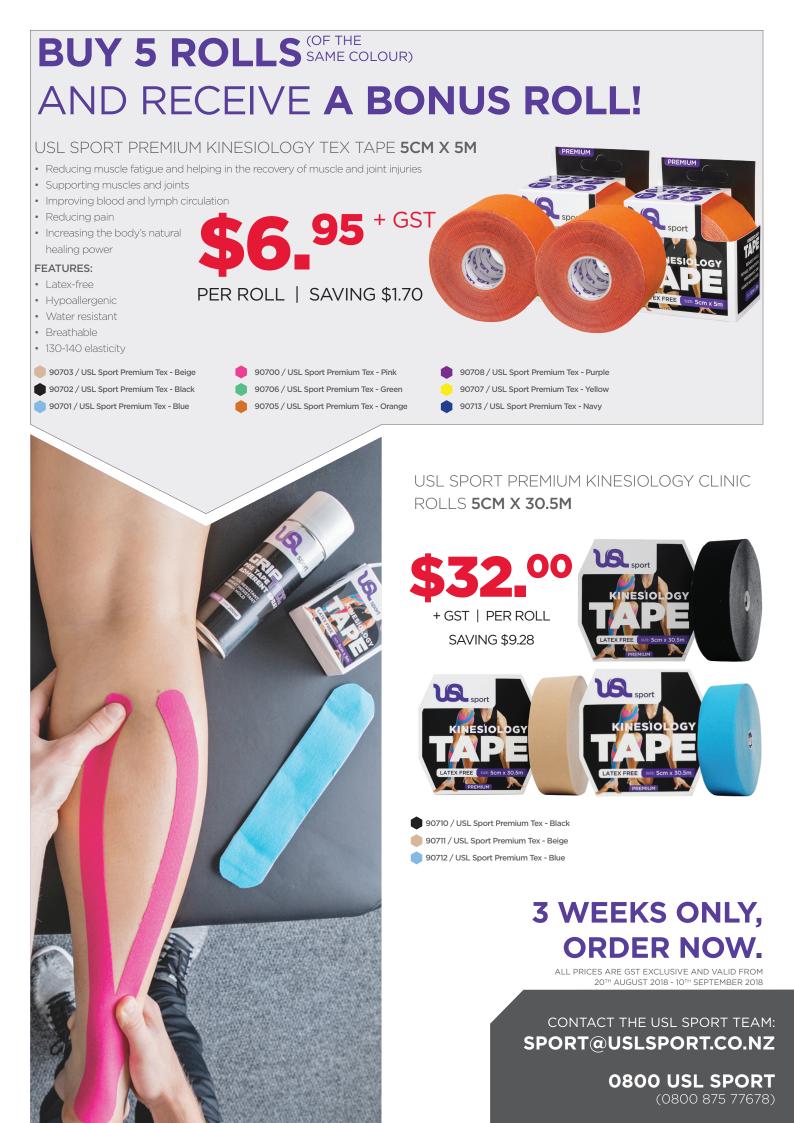

# BUY 5 ROLLS (OF THE SAME COLOUR) AND RECEIVE A BONUS ROLL!

#### USL SPORT ECONOMY KTAPE

The USL Sports Economy KTAPE is an affordable Kinesiology Tape designed to have similar properties to other kinesiology tapes in the market.

#### FFATURES.

- Six colours and a multi-box of colours available
- Acrylic coated latex free
- Robust and skin friendly
- Water resistant
- Length 5cm x 5m

DUCES MUSCLE FATIGUE, STRENGTHENS PERFORMANCE