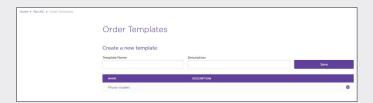

#### STEP 5:

Under **Order Template** you can create new templates or amend any current templates to suit your clinic supplies.