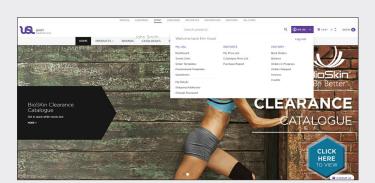

## STEP 3:

Once you have logged in, head to your 'My USL', this is where you will locate your 'Dashboard'. This is where you can view anything to do with orders, pricing and your history.

#### STEP 4:

From your dashboard you can view a variety of options related to your past or present orders.