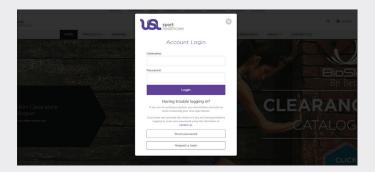

# STEP 2:

Enter your log in details.

If you  ${f do}$  not have log in details, click the 'sign up' button to receive a log in. This will be emailed to you..