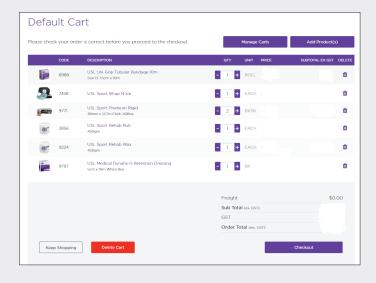

### STEP 7:

Please check that you have added the correct products, if you are missing some or wish to remove, both these options are available.

Once you are happy with your order, you can click 'Checkout' to confirm your purchase.