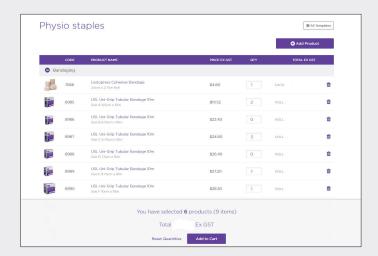

### STEP 6:

From your saved template, you can easily input the quantity of stock you are requiring. Once completed you can add your template to cart by selecting "Add to Cart".

USL TIP: Forgot to include something in your template? There is an "Add Product' button just above on the right, so it is never too late to add something to your template.