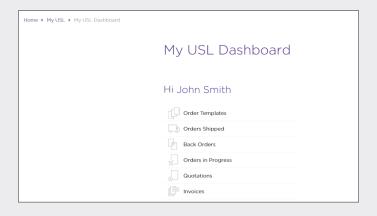

## STEP 3:

Once you have logged in, head to your 'My USL', this is where you will locate your 'Dashboard'. This is where you can view anything to do with orders, pricing and your history.

#### STEP 4:

From your dashboard you can view a variety of options related to your past or present orders.