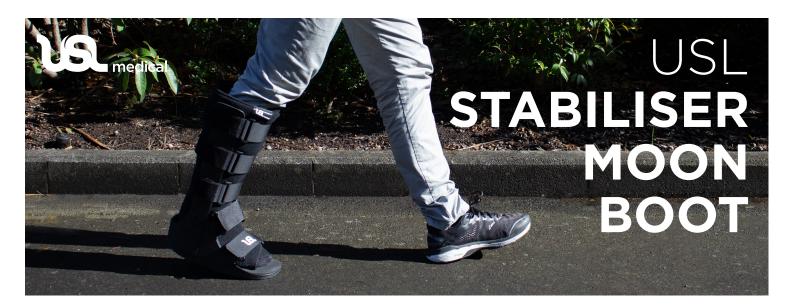

### Maximum stability and support following injury or post-operative procedures

# Indications

- Acute ankle sprains
- Soft tissue injuries
- Stress fractures of the lower leg
- Stable fractures of the foot and ankle
- Achilles tendon repairs
- Post-operative procedures