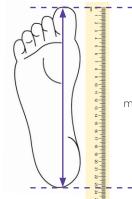

# Find your size

| BOOT SIZE | MENS<br>SHOE SIZE  | WOMENS<br>SHOE SIZE   | FOOT LENGTH   |
|-----------|--------------------|-----------------------|---------------|
| X-Small   | Kid's 1½ - Men's 4 | Kid's 1½ - Women's 5½ | 20 - 22cm     |
| Small     | 41⁄2 - 61⁄2        | 6 -8                  | 22 - 24cm     |
| Medium    | 7 - 9              | 81⁄2 - 101⁄2          | 24.5 - 26cm   |
| Large     | 9½ - 12            | 11 - 12+              | 26.5 - 28.5cm |
| X-Large   | 121⁄2 - 14         |                       | 29 - 30cm     |

For foot length, measure foot from heel to toe.