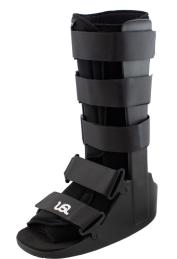

## CONTOURED STRUT DESIGN

Allows the walker to conform to the leg, ensuring a better fit.

PLASTIC MOULDED UPRIGHTS with steel reinforcement, for increased durability.

### WIDE FOOTBED

Provides increased stability, comfort and accommodation for edema and bandages.

#### SHOCK-ABSORBING INSOLE

Reduces impact of heel strike when walking.

### ROCKER SOLE

CODE DESCRIPTION

22149

Helps promote a natural gait to allow continuation of daily activities.