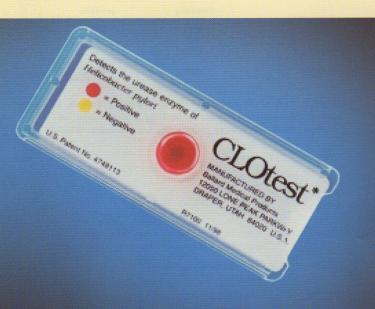

- (5) IT CAN BE REPEATEDLY REFRIGERATED AND BOUGHT TO ROOM TEMPERATURE (thawed) without any loss of sensitivity/specifity or positive predictive value as long as it remains in its initial yellow colour.
- (6) <u>NO FALSE "POSITIVE" PHENOMENA</u> such as "blushing" "halo formation" or "ghosting" will occur. POSITIVE CONTROL tablets are available for fail safe testing.
- (7) <u>SITS FLAT AND IS EASY TO PICK UP.</u> <u>DOES NOT ROLL.</u> Self contained with no loose parts such as caps.
- (8) <u>SAVES MONEY</u>, <u>AS IT CAN BE USED FOR MULTIPLE</u> <u>BIOPSIES</u> from the same patient as long as each biopsy is completely inserted in the gel, so a new test kit does not have to be used for each biopsy.
- (9) TO COMPARE RESULTS FROM DIFFERENT PARTS OF THE STOMACH, there is CLOtest Biopsy test called a DUO, which has two wells to allow a comparison.
- (10) <u>IT IS THE GOLD STANDARD BIOPSY TEST</u> for *Helicobacter pylori* globally.
- Website: www.trimed.com.au