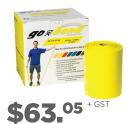

## GO-BAND™ EXERCISE BAND 45M

The new economy brand with established brand quality. Exercise bands and tubing are one of the most used products in rehabilitation therapy. The help build strength, improve range of motion, and are easy to use. Go-Band™ has the same great quality as Cando® band and is available in five resistance levels. It is available both in band and in tubing.

## **FEATURES:**

- Economical alternative to Cando® band
- Available in the preferred colour sequence
- Low powder formulation
- · Available in both band and tubing

- 10497 / Go-Band Exercise Band 45m Yellow
- 10498 / Go-Band Exercise Band 45m Red
- 10499 / Go-Band Exercise Band 45m Green
- 🛑 11085 / Go-Band Exercise Band 45m Blue
- 13853 / Go-Band Exercise Band 45m Black