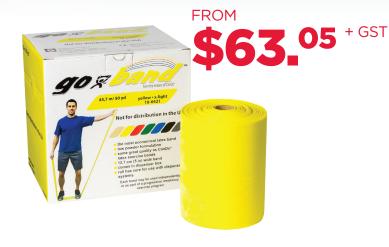

## GO-BAND™ EXERCISE BAND 45M

The new economy brand with established brand quality. Exercise bands and tubing are one of the most used products in rehabilitation therapy. The help build strength, improve range of motion, and are easy to use. Go-Band™ has the same great quality as Cando® band and is available in five resistance levels. It is available both in band and in tubing.

## **FEATURES:**

- Economical alternative to Cando® band
- Available in the preferred colour sequence
- Low powder formulation
- · Available in both band and tubing

- 10497 / Go-Band Exercise Band 45m Yellow
- 10498 / Go-Band Exercise Band 45m Red
- 10499 / Go-Band Exercise Band 45m Green
- 🛑 11085 / Go-Band Exercise Band 45m Blue
- 13853 / Go-Band Exercise Band 45m Black