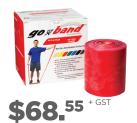

## GO-BAND™ EXERCISE BAND 45M

The new economy brand with established brand quality. Exercise bands and tubing are one of the most used products in rehabilitation therapy. The help build strength, improve range of motion, and are easy to use. Go-Band™ has the same great quality as Cando® band and is available in five resistance levels. It is available both in band and in tubing.

## **FEATURES:**

- Economical alternative to Cando® band
- Available in the preferred colour sequence
- Low powder formulation
- · Available in both band and tubing

- 10497 / Go-Band Exercise Band 45m Yellow
- 10498 / Go-Band Exercise Band 45m Red
- 10499 / Go-Band Exercise Band 45m Green
- 🛑 11085 / Go-Band Exercise Band 45m Blue
- 13853 / Go-Band Exercise Band 45m Black