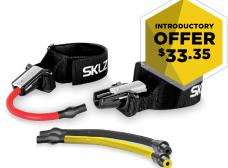

## LATERAL RESISTOR PRO

## CODE: 19052

 Built to increase explosive leg power and strengthen key lower body muscles