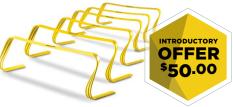

## **HURDLES X 6**

## CODE: 19053

- Highly durable, multi-directional ٠ speed, agility and plyometric hurdles
- Bounce-back construction