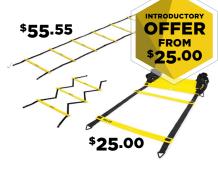

## **QUICK LADDER / PRO**

## CODE: 19022, 19038

- Improve acceleration, lateral speed and change of direction
- Includes carry bag