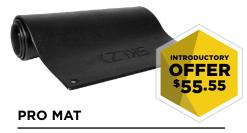

## CODE: 19026

- Pro-grade, easy to clean durable foam mat
- 60cm x 172cm x 1cm