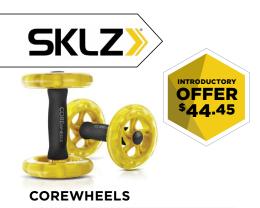

- CODE: 19048
- High-performance jump rope
- Customisable-length cord and slim comfortable handle



CODE: 19037

- Exceptional value, durable jump rope
- Ergonomic padded grips

SUPER SANDB

CODE: 19025

INTRODUCTORY

OFFER

\$**16**.70

- Develop power and explosiveness
- Great for strength building throughout body

Continued over...

Valid from 1/12/2019 to 29/02/2020.



## CODE: 19030

Dynamic core strength trainer • Enhance traditional plank and



# **SLIDE / COURT SLIDEZ**

## CODE: 19039, 19055

- Use-anywhere training aid that builds core strength and increases flexibility
- Low-friction non-marking material



## **HURDLES X 6**

## CODE: 19053

- Highly durable, multi-directional ٠ speed, agility and plyometric hurdles
- Bounce-back construction



## **QUICK LADDER / PRO**

## CODE: 19022, 19038

- Improve acceleration, lateral speed and change of direction
- Includes carry bag



## LATERAL RESISTOR PRO

## CODE: 19052

 Built to increase explosive leg power and strengthen key lower body muscles



# CODE: 19051

- Vertical trainer
- Increase explosive leg power, strengthen lower body muscles to maximise jumping ability



# SPEED CHUTE

## COD