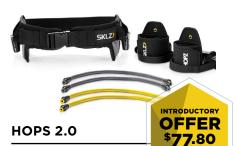

# CODE: 19051

- Vertical trainer
- Increase explosive leg power, strengthen lower body muscles to maximise jumping ability