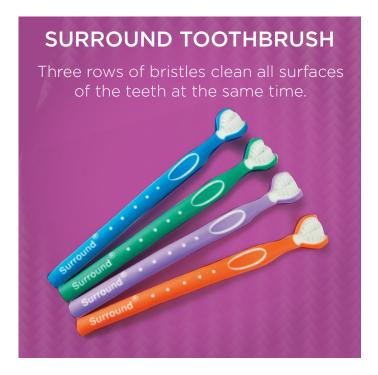

**ORDER SAMPLE** 

Easier cleaning for those with Dementia and limited dexterity. The smooth head makes brushing safe and comfortable.

**VIEW PRODUCT** 

Use fittydent® Cleansing Tablets for daily cleansing of your dentures. fittydent Denture Adhesive and Cushions give long-lasting hold and comfort.