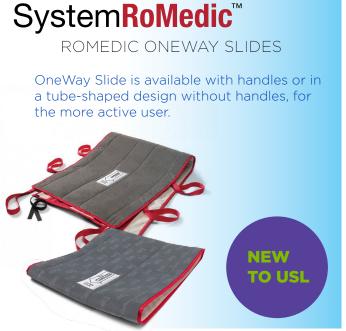

OneWay Slide improves sitting positions in chairs or wheelchairs. It slows forward movement and facilitates backward movement.

**VIEW PRODUCT** 

**VIEW PRODUCT** 

WendyLett is intended for users who have difficulties turning and repositioning themselves in bed.