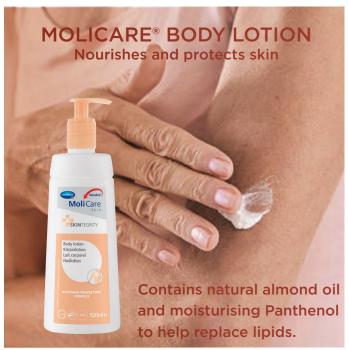

With Creatine to stimulate the metabolism of skin cells and assist with the skins' natural protection.

**VIEW PRODUCT** 

Denture Marking Kits (DMK) are for labelling residents' dentures in residential Aged Care and other healthcare facilities.