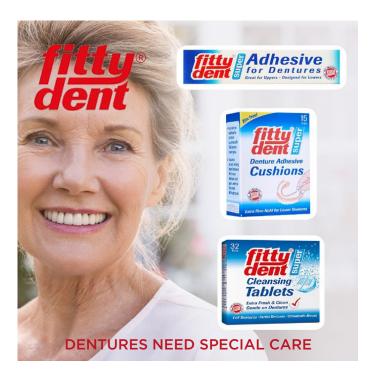

**ORDER SAMPLE** 

Easier cleaning for those with Dementia and limited dexterity. The smooth head makes brushing safe and comfortable.

**VIEW PRODUCT** 

Use fittydent® Cleansing Tablets for daily cleansing of your dentures. fittydent Denture Adhesive and Cushions give long-lasting hold and comfort.

With Creatine to stimulate the metabolism of skin cells and assist with the skins' natural protection.

**VIEW PRODUCT** 

Denture Marking Kits (DMK) are for labelling residents' dentures in residential Aged Care and other healthcare facilities.