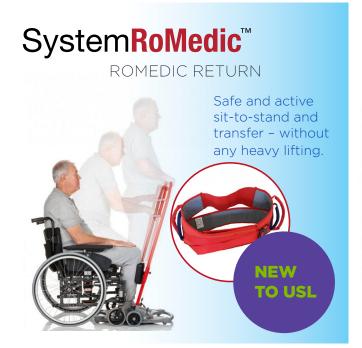

Chek-Stix® Control Solutions may be read visually or instrumentally using the CLINITEK Status®+ Analyser.

**VIEW PRODUCT** 

An easy-to-use and incredibly effective assisting device providing convenient and natural support for sit-to-stand and transfer.