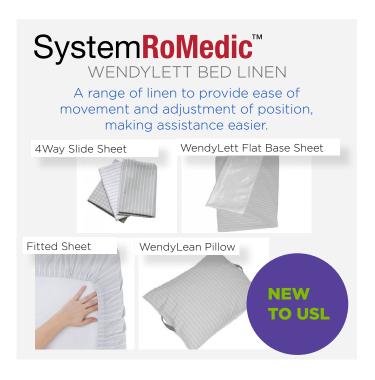

OneWay Slide improves sitting positions in chairs or wheelchairs. It slows forward movement and facilitates backward movement.

**VIEW PRODUCT** 

**VIEW PRODUCT** 

WendyLett is intended for users who have difficulties turning and repositioning themselves in bed.