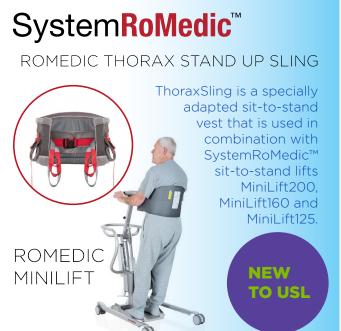

**VIEW PRODUCT** 

Together with MiniLift, ThoraxSling provides a very gentle and pleasant sit-to-stand experience.

**VIEW PRODUCT** 

Click here for a sample of this new product in the NZ Aged Care Market.