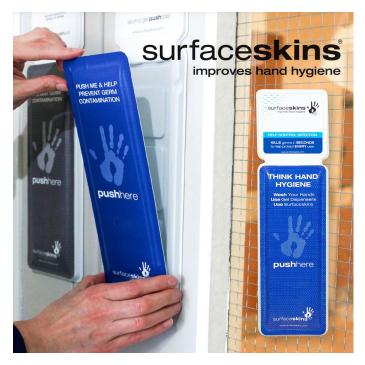

VIEW PRODUCT

An innovative new door pushpad product, designed to kill deposited germs in seconds, protecting each and every door user.

**VIEW PRODUCT** 