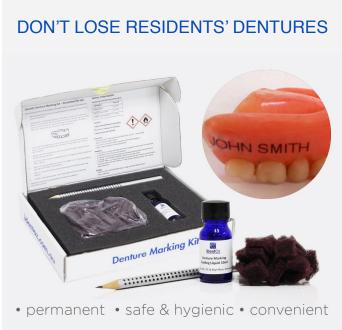

With Creatine to stimulate the metabolism of skin cells and assist with the skins' natural protection.

**VIEW PRODUCT** 

Denture Marking Kits (DMK) are for labelling residents' dentures in residential Aged Care and other healthcare facilities.