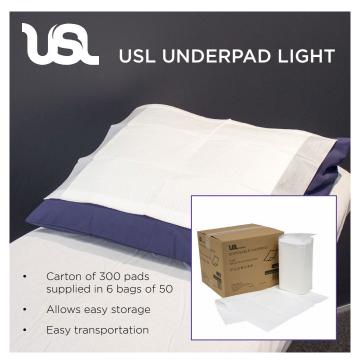

**VIEW PRODUCT** 

Class 2 Compression (23 -32mmHg). The pressure continues up into the pantypart (compression pantyhose do not generally offer any compression in the pantypart).

**VIEW PRODUCT** 

A 5 ply absorbent tissue pad which easily absorbs moisture and has a water resistant backing.