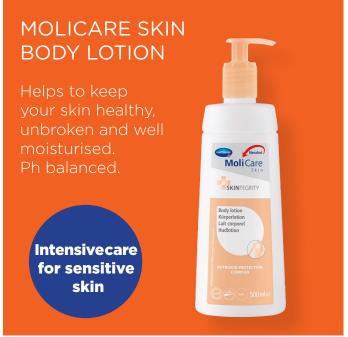

Creatine stimulates the energy metabolism of the skin and assists with the natural protection functions.

**VIEW PRODUCT** 

The couch has an adjustable head and back section, making it the perfect solution for treatments in sitting and lying position. The Medical 3 Section Treatment Couch has the added facility of a gas strut operated leg section control that allows for added versatility for the clinician.