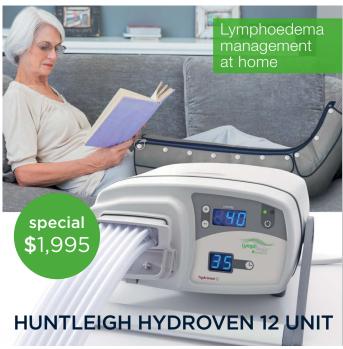

**VIEW PRODUCT** 

The LymphAssist™ Homecare Compression System from Huntleigh™ is the only product which has been designed specifically to compliment your usual treatment, from home.

**VIEW PRODUCT** 