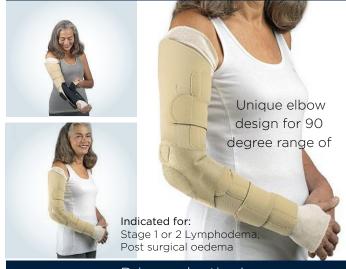

## SIGVARIS COMPREFLEX ARM

#### Price reduction!

Provides mild to moderate compression with easy to adjust straps. Soft, conforming Breathe-O-Prene provides a comfortable fit and wicks away moisture.

**VIEW PRODUCT** 

Sensitive Skin Wash is made from naturally derived ingredients known for their immediate hydrating ability. This gentle formula is free from artificial colours and fragrances.