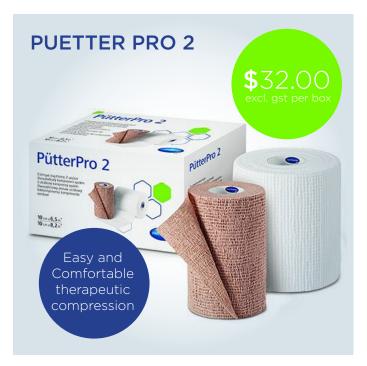

Helps to protect the skin and stocking.

For the treatment of venous leg ulcers, venous oedema, lymphoedema, chronic venous insufficiency. Size: 10cm wide. One short stretch and one long stretch bandage.