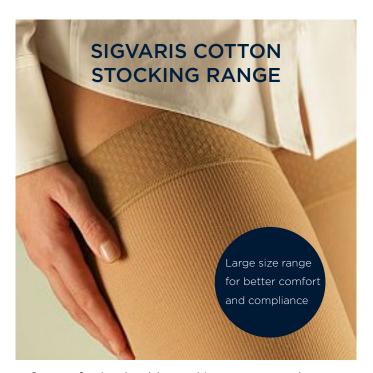

Cotton for leg health, cool in summer and warm in winter. Thanks to cotton's natural properties, cotton stockings are particularly suitable for customers with sensitive skin.

**VIEW PRODUCT** 

MoliCare Premium Bed Mat 8 drops with cellulose fluff containing absorbent core and waterproof polyethylene backsheet for reliable bed or chair protection.