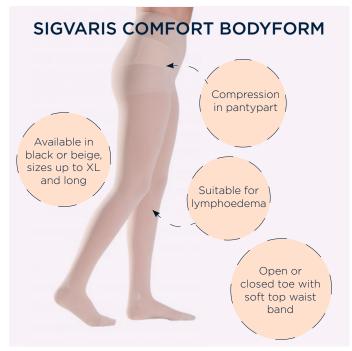

**VIEW PRODUCT** 

Class 2 Compression (23 -32mmHg). The pressure continues up into the pantypart (compression pantyhose do not generally offer any compression in the pantypart).

**VIEW PRODUCT** 

A 5 ply absorbent tissue pad which easily absorbs moisture and has a water resistant backing.