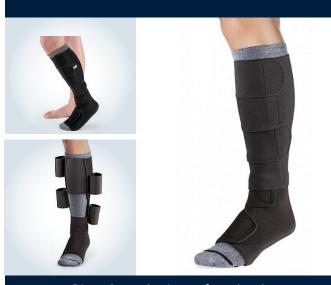

## SIGVARIS COMPREFLEX LEG

### Simple solutions for the legs

Options to suit all clinical needs. Easy to apply and large size range can be extended with strap extenders. Compreflex reduce range replaces custom made.