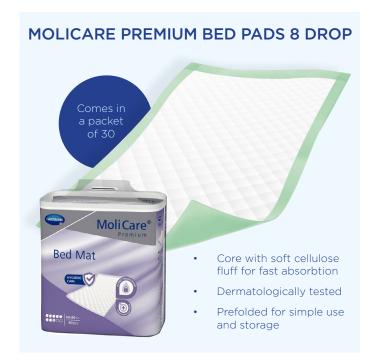

Cotton for leg health, cool in summer and warm in winter. Thanks to cotton's natural properties, cotton stockings are particularly suitable for customers with sensitive skin.

**VIEW PRODUCT** 

MoliCare Premium Bed Mat 8 drops with cellulose fluff containing absorbent core and waterproof polyethylene backsheet for reliable bed or chair protection.