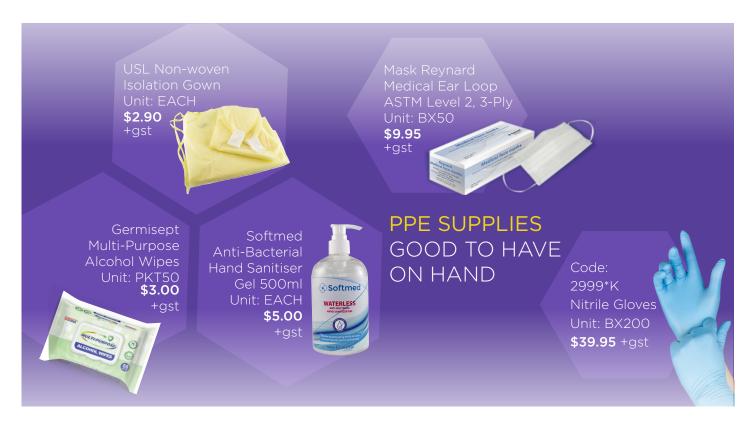

ork in combination with RoMedic™ WendyLett base sheet.



WendyLett is intended for users who have difficulties turning in bed. The smooth and silky central part, enables turning with minimal effort.

VIEW PRODUCT

VIEW PRODUCT



An easy-to-use and incredibly effective assisting device providing convenient and natural support for sit-to-stand and transfer, but is also a rehabilitation device.

**VIEW PRODUCT** 



An excellent complement to the ReTurn when added support and stability is required. This classic version of ReTurn Belt is made from strong and durable polyamide.

**VIEW PRODUCT** 



Our range of Dyna-Tek™ and Dyna-Flex™ cushions provides good postural management, with great pressure re-distrubution. They are specifically made for users at risk of pressure ulcer development.



Stay safe and stock up on PPE gear at these amazing prices.

### **VIEW PRODUCT**



Reduce hallway clutter with this PPE Supplies Wall Organiser.

This product encourages isolation procedures to be followed correctly.



Safeguard residents from spills with our excellent selection of durable clothing protectors. A comfortable neckline, with snap closure.

**VIEW PRODUCT** 

**VIEW PRODUCT** 

### ENSURE ACCURATE READINGS ACROSS YOUR PATIENT POPULATION WITH

## WELCH ALLYN® MONITORS



Welch Allvn® CSM- BP. Pulse + Nellcor® Spo2



Welch Allyn® CSM 7400- BP, Pulse, Nellcor® Spo2 + Braun Thermometry



### **FEATURES**

- SureBP® supports all ages and provides 15-second
- readings as the cuff inflates (very gentle on arms)

These monitors are so DHB's have standardised

- Capture pulse ox