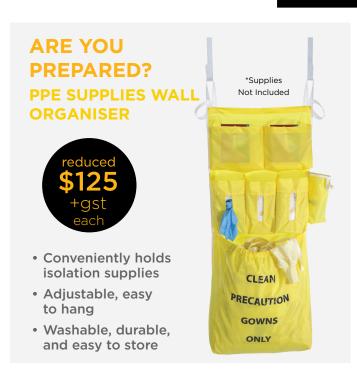

### **VIEW PRODUCT**

Reduce hallway clutter with this PPE Supplies Wall Organiser.

This product encourages isolation procedures to be followed correctly.

Safeguard residents from spills with our excellent selection of durable clothing protectors. A comfortable neckline, with snap closure.