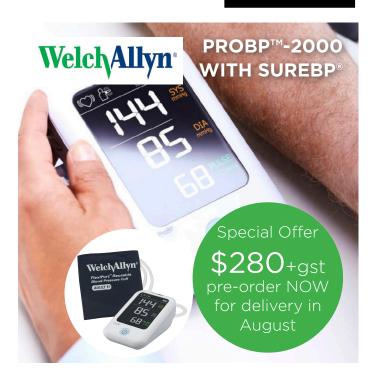

### **FEATURES**

- SureBP® supports all ages and provides 15-second
- readings as the cuff inflates (very gentle on arms)

These monitors are so DHB's have standardised

- Capture pulse oximetry with Masimo<sup>®</sup>, Nellcor<sup>®</sup> or Nonin<sup>®</sup> SpO2
- · Capture Pulse rate
- Choose from SureTemp® Plus and/or Braun ThermoScan® PRO 6000 thermometry

Contact your Account Manager to discuss the options

**VIEW RANGE** 

**CONTACT PRODUCT MANAGER** 

SureBP® inflation-based algorithm is used across Welch Allyn® vital signs devices, helping clinicians capture automated, fast and accurate blood pressure readings.