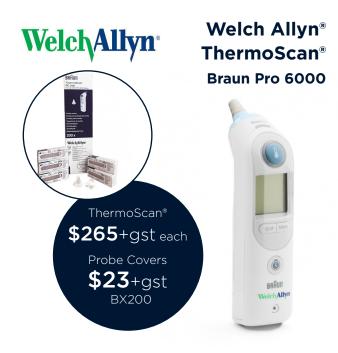

The Welch Allyn® ThermoScan® Braun PRO 6000 ear thermometer has the speed and simplicity needed to capture accurate and reliable temperature readings.

**VIEW PRODUCT VIEW PRODUCT** 