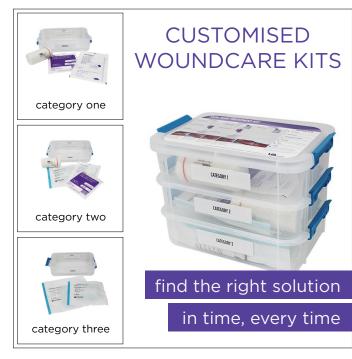

The USL customised woundcare kits help simplify and standardise treatment of several categories of skin related injuries. Contact your Account Manager to discuss options.

**VIEW PRODUCT** 

Improves oral health for those with dry mouth or for use by compromised residents. Contains natural enzymes to reinforce the function of healthy saliva.