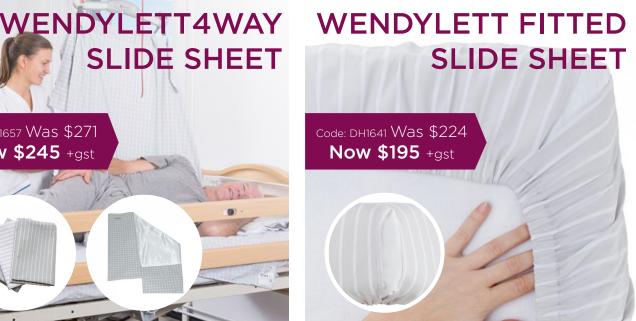

# Navigating the Reform Journey in Aged Care

NZACA CONFERENCE 19-20 OCTOBER 2021 THE CLOUD/SHED 10 **AUCKLAND** 

Available 15th July 2021 - 31st August 2021, or while stocks last.

The multi-directional RoMedic™ WendyLett4Way sliding drawsheet is designed to work in combination with RoMedic™ WendyLett base sheet.

WendyLett is intended for users who have difficulties turning in bed. The smooth and silky central part, enables turning with minimal effort.

VIEW PRODUCT

VIEW PRODUCT

An easy-to-use and incredibly effective assisting device providing convenient and natural support for sit-to-stand and transfer, but is also a rehabilitation device.