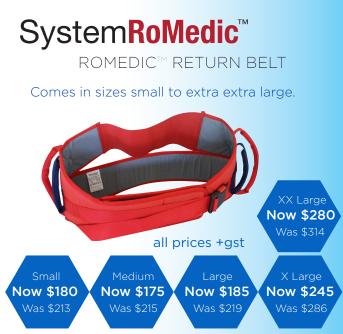

**VIEW PRODUCT** 

An excellent complement to the ReTurn when added support and stability is required. This classic version of ReTurn Belt is made from strong and durable polyamide.

**VIEW PRODUCT** 

Our range of Dyna-Tek™ and Dyna-Flex™ cushions provides good postural management, with great pressure re-distrubution. They are specifically made for users at risk of pressure ulcer development.