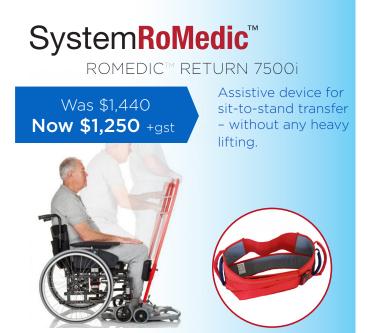

WendyLett is intended for users who have difficulties turning in bed. The smooth and silky central part, enables turning with minimal effort.

VIEW PRODUCT

VIEW PRODUCT

An easy-to-use and incredibly effective assisting device providing convenient and natural support for sit-to-stand and transfer, but is also a rehabilitation device.

**VIEW PRODUCT** 

An excellent complement to the ReTurn when added support and stability is required. This classic version of ReTurn Belt is made from strong and durable polyamide.

**VIEW PRODUCT** 

Our range of Dyna-Tek™ and Dyna-Flex™ cushions provides good postural management, with great pressure re-distrubution. They are specifically made for users at risk of pressure ulcer development.