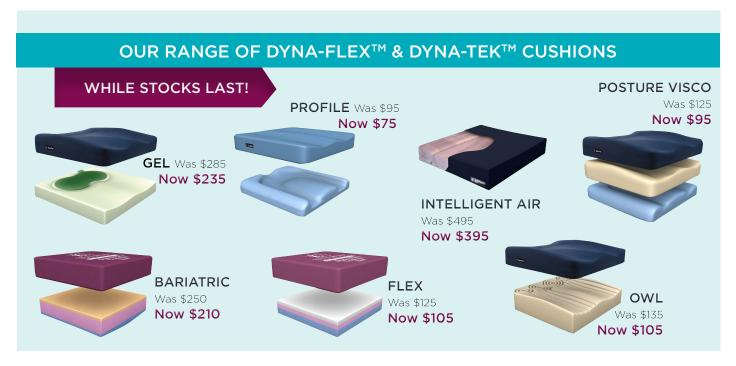

**VIEW PRODUCT** 

An excellent complement to the ReTurn when added support and stability is required. This classic version of ReTurn Belt is made from strong and durable polyamide.

**VIEW PRODUCT** 

Our range of Dyna-Tek™ and Dyna-Flex™ cushions provides good postural management, with great pressure re-distrubution. They are specifically made for users at risk of pressure ulcer development.