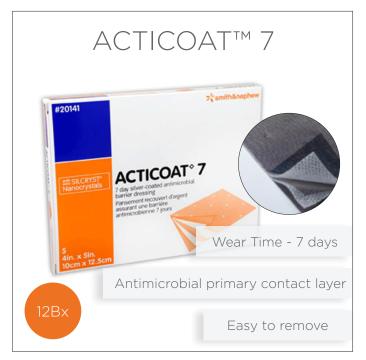

VIEW PRODUCT

**VIEW PRODUCT** 

ACTICOAT™ 7 is an anti-microbial dressing consisting of an absorbent layer sandwiched between 3 layers of silver coated, low adherent polyethylene net.

Reeps the wound bed moist