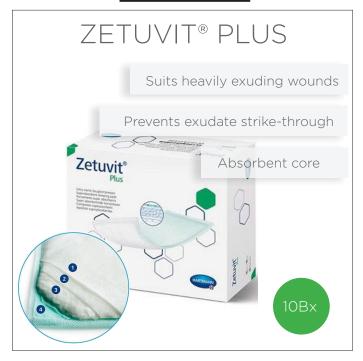

#### **VIEW PRODUCT**

Zetuvit® Plus is a wound dressing suitable for the management of heavily exuding wounds, containing Super Absorbent Polymers (SAP) for high absorbency.

**VIEW PRODUCT** 