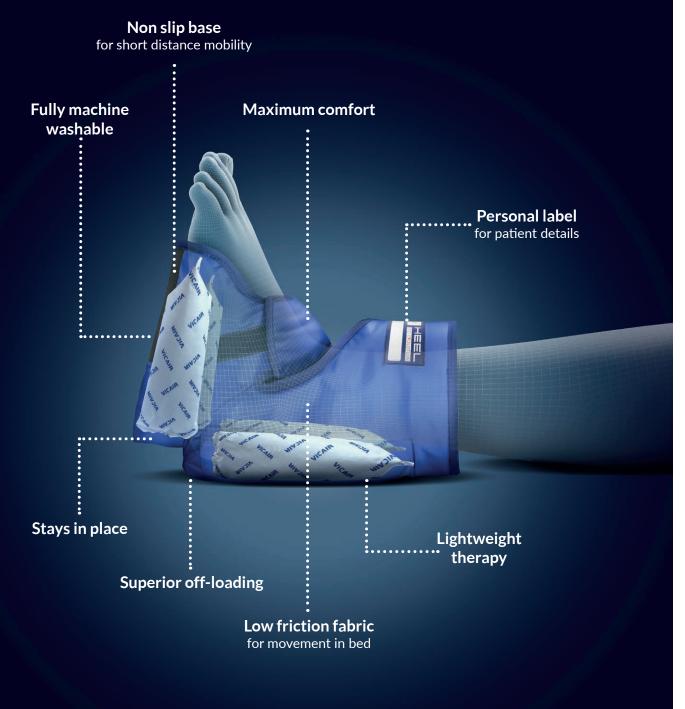

#### **Purpose**

Is used to offload pressure on the heel and ankle. For effective intervention to prevent or treat existing heel pressure injuries.

#### Use

Single patient reusable. For ward use. The client may take home. Easy to clean and also machine washable for durability and for ongoing therapy and treatment.