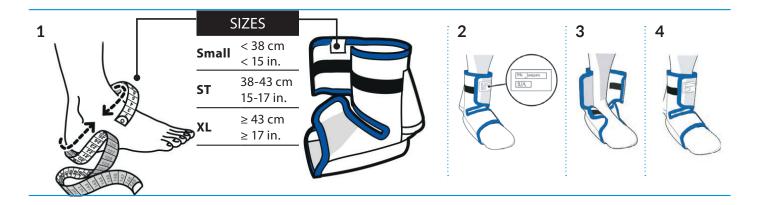

#### Quick and easy to fit

Measure for the right size
Write the client name on the label
Open the velcro straps
Place the patients foot into the Heel Pro Evolution, loosely fasten the velcro straps.

Please refer to the Maxxcare User Manual for full purpose, use, precautions, safety instructions, maintenance and warranty.