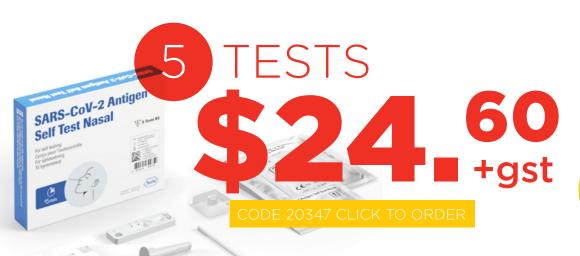

**\$4.92** per test

## SARS-CoV-2 Rapid Antigen Test Nasal



## **BENEFITS**

- Fast results with a 15 minute turnaround time
- Large read time window (15-30 minutes) to give flexibility in testing and easier to run multiple tests at once or move away from the test area if needed (some devices only allow a 5 minute read time then the result is invalid)
- Prefilled reagents to ensure simple ease of use, minimal handling steps, and reduced risk of manual errors
- Roche Diagnostics NZ is a local, trusted Diagnostics supplier supplying goods and services to laboratories and health providers throughout New Zealand for over 35 years
- Training and technical support available
- Virus inactivation is achieved in the buffer after 2 minutes, adding a layer of safety
- CE-IVD and TGA Approved