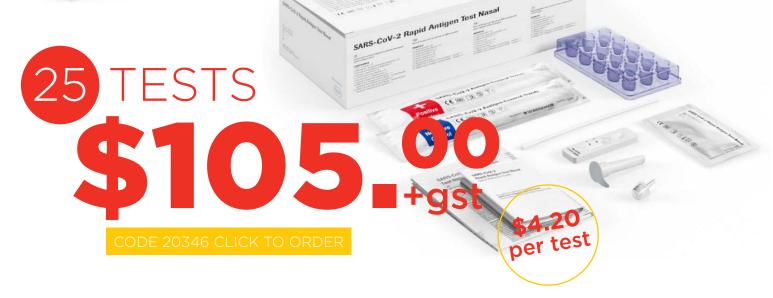

**\$4.92** per test

## SARS-CoV-2 Rapid Antigen Test Nasal



## **BENEFITS**

- Fast results with a 15 minute turnaround time
- Large read time window (15-30 minutes) to give flexibility in testing and easier to run multiple tests at once or move away from the test area if needed (some devices only allow a 5 minute read time then the result is invalid)
- Prefilled reagents to ensure simple ease of use, minimal handling steps, and reduced risk of manual errors
- Roche Diagnostics NZ is a local, trusted Diagnostics supplier supplying goods and services to laboratories and health providers throughout New Zealand for over 35 years
- Training and technical support available
- Virus inactivation is achieved in the buffer after 2 minutes, adding a layer of safety
- CE-IVD and TGA Approved