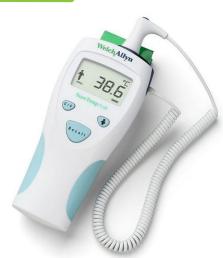

## SURETEMP® PLUS 690

Interchangeable, removable probe wells reduce the risk of cross-contamination

- Large LCD displays temperatures in Fahrenheit or Celsius
- Last temperature recall
- Convenient storage for 25 probe covers
- Takes approximately 6,000 readings on 3 AA batteries