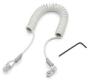

2.7M TETHER 1.8M TETHER

PR6000 WITH LARGE CRADLE

PROBE COVERS BX200

| CODE      | DESCRIPTION                                |
|-----------|--------------------------------------------|
| 406000200 | THERMOSCAN BRAUN PRO6000 WITH CRADLE       |
| 406000300 | THERMOSCAN BRAUN PRO6000 WITH LARGE CRADLE |

| CODE     | DESCRIPTION                   |
|----------|-------------------------------|
| 40106204 | 2.7M TETHER                   |
| 40106201 | 1.8M TETHER                   |
| 4060005  | THERMOSCAN PROBE COVERS BX200 |
|          |                               |