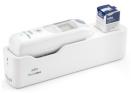

#### PRO 6000 EAR THERMOMETER

The Welch Allyn® Braun ThermoScan® PRO 6000 ear thermometer featuring advanced measurement technology, has the speed and simplicity you need to capture accurate and reliable temperature readings in a comfortable way for patients.

The Braun PRO 6000 advantage lies in our innovative PerfecTemp™ technology, which overcomes the potential for low readings compared to core, by adjusting for factors that impact measurement accuracy.

#### **FEATURES**

- Innovative PerfecTemp<sup>™</sup> technology adjusts for variability in probe placement
- ExacTemp<sup>™</sup> technology detects stability of the probe during measurement
- Designed to take quick and accurate readings, to improve patient satisfaction
- 60 second pulse timer assists with manual measurement of pulse rate, respiration
- Electronic security features help prevent theft, loss
- · Small or large cradles for probe cover storage that pop-up for easy attachment
- 6 foot or 9 foot security tether options keep device attached to cradle