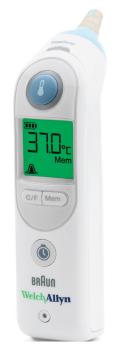

#### PRO 6000 EAR THERMOMETER

The Welch Allyn® Braun ThermoScan® PRO 6000 ear thermometer featuring advanced measurement technology, has the speed and simplicity you need to capture accurate and reliable temperature readings in a comfortable way for patients.

The Braun PRO 6000 advantage lies in our innovative PerfecTemp™ technology, which overcomes the potential for low readings compared to core, by adjusting for factors that impact measurement accuracy.

#### **FEATURES**

- Innovative PerfecTemp<sup>™</sup> technology adjusts for variability in probe placement
- ExacTemp<sup>™</sup> technology detects stability of the probe during measurement
- Designed to take quick and accurate readings, to improve patient satisfaction
- 60 second pulse timer assists with manual measurement of pulse rate, respiration
- Electronic security features help prevent theft, loss
- · Small or large cradles for probe cover storage that pop-up for easy attachment
- 6 foot or 9 foot security tether options keep device attached to cradle