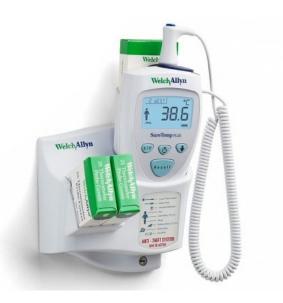

## SURETEMP® PLUS 692

- Ergonomic design comfortable to hold, easy to use, and very durable
- Interchangeable, removable probe wells reduce the risk of cross-contamination
- Large LCD display with location identification capability
- Includes a 60-second pulse timer for counting pulses and respirations
- Mechanical or electronic security options to help prevent theft
- Takes approximately 5,000 readings on three AA batteries
- Wall mount standard with the SureTemp® Plus 692 model