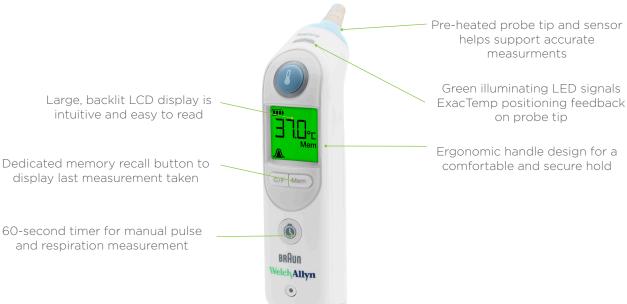

#### **FEATURES**

- Innovative PerfecTemp<sup>™</sup> technology adjusts for variability in probe placement
- ExacTemp<sup>™</sup> technology detects stability of the probe during measurement
- Designed to take quick and accurate readings, to improve patient satisfaction
- 60 second pulse timer assists with manual measurement of pulse rate, respiration
- Electronic security features help prevent theft, loss
- · Small or large cradles for probe cover storage that pop-up for easy attachment
- 6 foot or 9 foot security tether options keep device attached to cradle