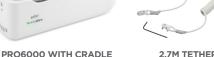

#### PRO 6000 EAR THERMOMETER

The Welch Allyn® Braun ThermoScan® PRO 6000 ear thermometer featuring advanced measurement technology, has the speed and simplicity you need to capture accurate and reliable temperature readings in a comfortable way for patients.

2.7M TETHER 1.8M TETHER

PR6000 WITH LARGE CRADLE

PROBE COVERS BX200

| CODE      | DESCRIPTION                                |
|-----------|--------------------------------------------|
| 406000200 | THERMOSCAN BRAUN PRO6000 WITH CRADLE       |
| 406000300 | THERMOSCAN BRAUN PRO6000 WITH LARGE CRADLE |

| CODE     | DESCRIPTION                   |
|----------|-------------------------------|
| 40106204 | 2.7M TETHER                   |
| 40106201 | 1.8M TETHER                   |
| 4060005  | THERMOSCAN PROBE COVERS BX200 |
|          |                               |