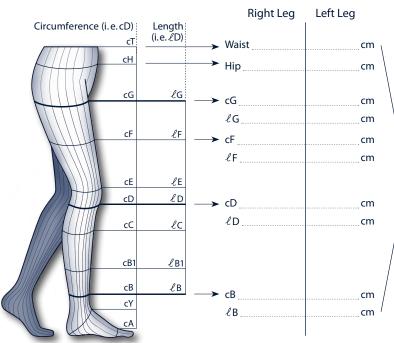

Code. \_

For internal use only

\* Take measurements first thing in the morning when possible