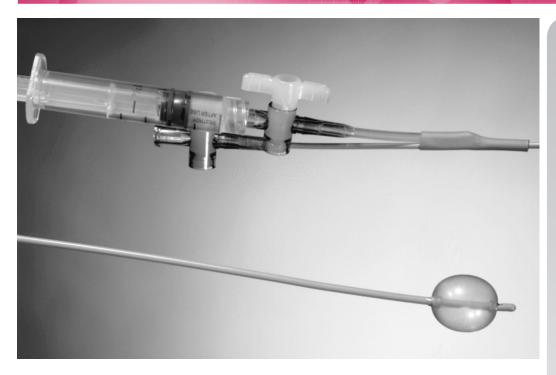

## Rocket® HSG & Sonography Catheters

Rocket® HSG Catheters provide safe, effective and well-tolerated uterine canalisation for hysterosalpingography and hysterosalpingo-contrast sonography.

## CONTENTS:

- Rocket<sup>®</sup> HSG Catheter
- Introducer sheath
- Pre-attached 2ml syringe
- Protective balloon cover

## Rocket® HSG Catheters have these well-established and trusted features:

- LATEX FREE balloon minimises risk of patient tissue reactions.
- **SMOOTH TIP & LOW PROFILE BALLOON** ensures low trauma insertion and removal ideal for the nulliparous cervix.
- REMOVABLE STIFFENING SHEATH to aid insertion in the heavily retroverted or anteverted cervix.
- CONTRAST PATH TAP ensures retention of contrast when further volumes of media are required.
- **INTEGRAL WIRE STYLET** for improved malleability without using tiresome removable stylets (ST versions)
  - Improves ease of insertion
  - Increased value for money
- COMPATIBLE with all aqueous based contrast media.
- COMPLETE KIT for ease, speed and cost effective use of resources.