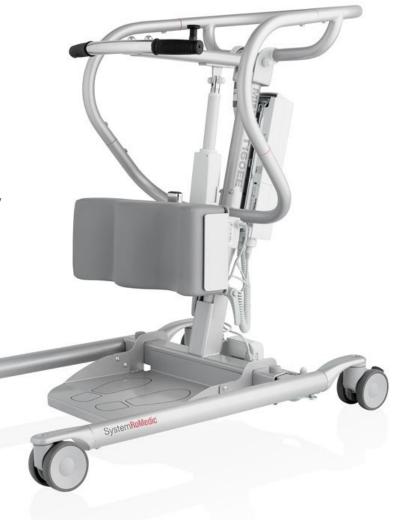

## MiniLift 125/160/200

A totally unique and very comfortable sit-to-stand experience. Together with the MiniLift, the ThoraxSling with seat support provides a very gentle and pleasant sit-to-stand experience.

The movement of the lift arm is designed so that the pulling motion ends comfortably in the lower back, which prevents the vest from riding up under the arms.

Available in lifting weights of 125kg / 160kg / 200kg and with manual or electrical based - width adjustments (models with max lifting weight of 160kg only).