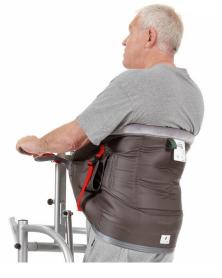

Thorax Sling with seat support

## ThoraxSling with seat support

- · Specifically adapted sit-to-stand vest that is used in combination with the MiniLift
- Easy for the caregiver to apply
- · Very comfortable and gives the user an added sense of security
- · Facilitates toileting
- Does not ride up under the arms
- · Alternative lift loops enable an upright posture, regardless the user's height