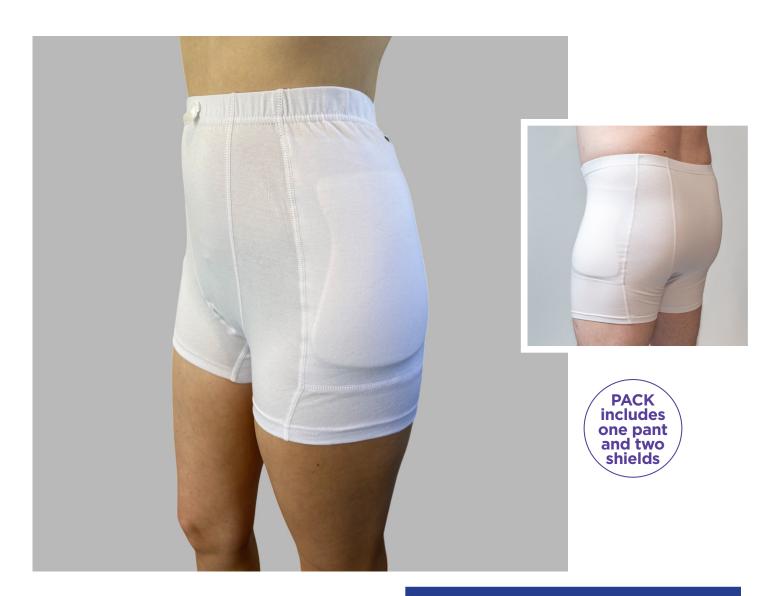

# **Wooltec Slimline Hip Protectors**

Wooltec Slimline Hip Protectors are designed to absorb or distribute theforces affecting the hip during a fall and therefore reduce the risk of a fracture or injury.

The Wooltec Slimline Guards are made from a Polyurethane Foam to help assist absorbing and distributing shock on impact.

The guards are removable allowing the undergarments to be washed.

| 7.5 | 40      |
|-----|---------|
|     |         |
|     |         |
| -   | XL      |
| 0   | 42.5    |
| Ļ   | L<br>IO |

HIP FRACTURES
DRAMATICALLY **INCREASES**AN OLDER PERSON'S
RISK OF DEATH.

One in three adults aged 50 and over dies within 12 months of suffering a hip fracture

| CODES | DESCRIPTION                                     | SIZE |
|-------|-------------------------------------------------|------|
| 22056 | Wooltec Slimline Hip Protector Underwear Female | S    |
| 22057 | Wooltec Slimline Hip Protector Underwear Female | М    |
| 22058 | Wooltec Slimline Hip Protector Underwear Female | L    |
| 22059 | Wooltec Slimline Hip Protector Underwear Female | XL   |
| 21053 | Wooltec Slimline Hip Protector Underwear Male   | S    |
| 22051 | Wooltec Slimline Hip Protector Underwear Male   | М    |
| 22054 | Wooltec Slimline Hip Protector Underwear Male   | L    |
| 22055 | Wooltec Slimline Hip Protector Underwear Male   | XL   |