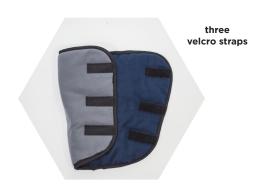

# **Wooltec Calf Wraps**

Wooltec Calf Wraps are designed to protect the lower leg from bumps and bruises.

Wooltec Calf Wraps are great for protecting fragile skin. Designed with interior padding for protection and adjustable velcro straps for size, they provide optimum comfort.

### Package includes:

Two individual Calf Wraps.

| CODES | DESCRIPTION       | SIZE | UOM  |
|-------|-------------------|------|------|
| 22061 | Wooltec Calf Wrap | S    | Pair |
| 22078 | Wooltec Calf Wrap | М    | Pair |
| 22077 | Wooltec Calf Wrap | L    | Pair |
| 22076 | Wooltec Calf Wrap | XL   | Pair |