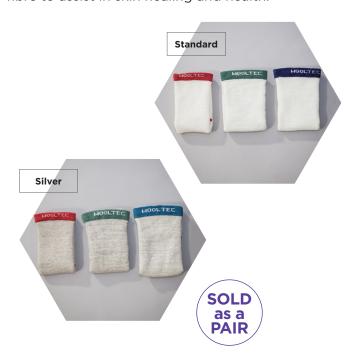

Available in standard material or with special silver fibre to assist in skin healing and health.

| CODES | DESCRIPTION                                   | SIZE |
|-------|-----------------------------------------------|------|
| 22072 | Wooltec Limb Protector - Red band 200-250mm   | S    |
| 22071 | Wooltec Limb Protector - Green band 250-300mm | М    |
| 22070 | Wooltec Limb Protector - Blue band 300-350mm  | L    |
| 22068 | Wooltec Silver Limb Protector                 | S    |
| 22069 | Wooltec Silver Limb Protector                 | М    |
| 22067 | Wooltec Silver Limb Protector                 | L    |