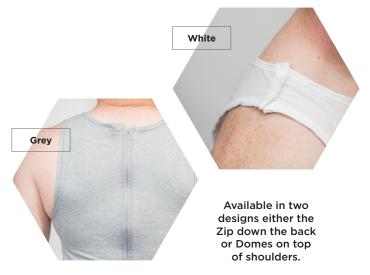

# **Wooltec Unisex Onesies**

Wooltec Unisex Onesies have been designed to wear over the top of undergarments or incontinence products and to assist with discouraging the user from undressing and removing incontinence products.

| CODES | DESCRIPTION                      | SIZE |
|-------|----------------------------------|------|
| 22065 | Wooltec Onesie with Dome - White | XL   |
| 22066 | Wooltec Onesie with Dome - White | XXL  |
| 22073 | Wooltec Onesie with Dome - White | S    |
| 22074 | Wooltec Onesie with Dome - White | М    |
| 22075 | Wooltec Onesie with Dome - White | L    |
| 22052 | Wooltec Onesie with Zip - Grey   | L    |
| 22060 | Wooltec Onesie with Zip - Grey   | S    |
| 22062 | Wooltec Onesie with Zip - Grey   | М    |
| 22063 | Wooltec Onesie with Zip - Grey   | XL   |
| 22064 | Wooltec Onesie with Zip - Grey   | XXL  |