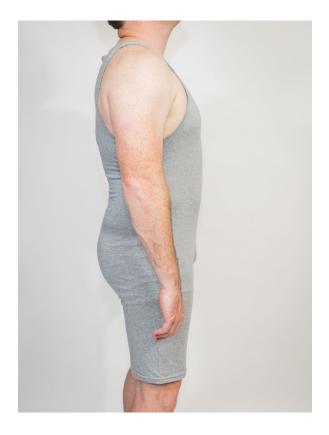

# **Wooltec Unisex Onesies**

Wooltec Unisex Onesies have been designed to wear over the top of undergarments or incontinence products and to assist with discouraging the user from undressing and removing incontinence products.