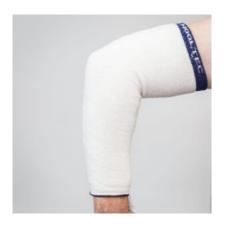

# **Wooltec Limb Protectors**

Wooltec Limb Protectors are designed to provide protection to the arm or leg and to assist in healing the skin and preventing skin breakdown.

The breathable COOLMAX fabric which has a Polyester/Wool blend assists the skin by maintaining an even temperature keeping you cool, dry and comfortable.

Available in standard material or with special silver fibre to assist in skin healing and health.

| CODES | DESCRIPTION                                   | SIZE |
|-------|-----------------------------------------------|------|
| 22072 | Wooltec Limb Protector - Red band 200-250mm   | S    |
| 22071 | Wooltec Limb Protector - Green band 250-300mm | М    |
| 22070 | Wooltec Limb Protector - Blue band 300-350mm  | L    |
| 22068 | Wooltec Silver Limb Protector                 | S    |
| 22069 | Wooltec Silver Limb Protector                 | М    |
| 22067 | Wooltec Silver Limb Protector                 | L    |