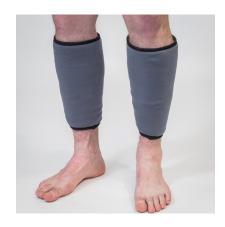

# **Wooltec Calf Wraps**

Wooltec Calf Wraps are designed to protect the lower leg from bumps and bruises.

Wooltec Calf Wraps are great for protecting fragile skin. Designed with interior padding for protection and adjustable velcro straps for size, they provide optimum comfort.

### Package includes:

Two individual Calf Wraps.

| CODES | DESCRIPTION       | SIZE | UOM  |
|-------|-------------------|------|------|
| 22061 | Wooltec Calf Wrap | S    | Pair |
| 22078 | Wooltec Calf Wrap | М    | Pair |
| 22077 | Wooltec Calf Wrap | L    | Pair |
| 22076 | Wooltec Calf Wrap | XL   | Pair |