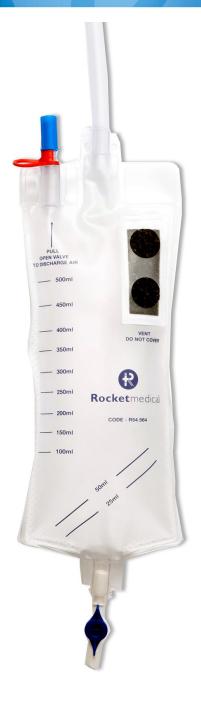

## Rocket® Ambulatory Chest Drain

- FLUTTER VALVE PROTECTION Ensures valve patency at all times.
- FLUTTER VALVE Provides safe one way passage of air and fluid from the chest.
- INTEGRAL VENT DISCS Allows effective venting of small air leaks whilst preventing spillage of bag content.
- ACTIVATED CARBON FILTER Reduces Odour
- ABSORBENT BACKING
   For increased patient comfort.
- EMPTY VALVE- Allows emptying of the drain that conforms to infection control guidelines.
- EXTERNAL VALVE Allows effective venting of air in patients who may have a brisk air leak.
- Designed for use in the hospital or community setting

Rocket® Ambulatory Chest Drain with flutter valve, integral vent discs, activated carbon filter, external valve and empty valve is the ideal way to increase mobility in those patients who are draining fluid and /or have an air leak.

EXTERNAL VALVE - detail