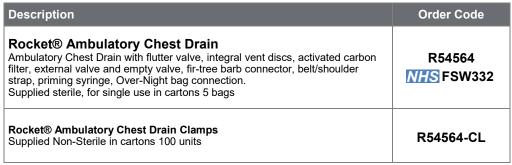

Rocket® Ambulatory Chest Drain with flutter valve, integral vent discs, activated carbon filter, external valve and empty valve is the ideal way to increase mobility in those patients who are draining fluid and /or have an air leak.