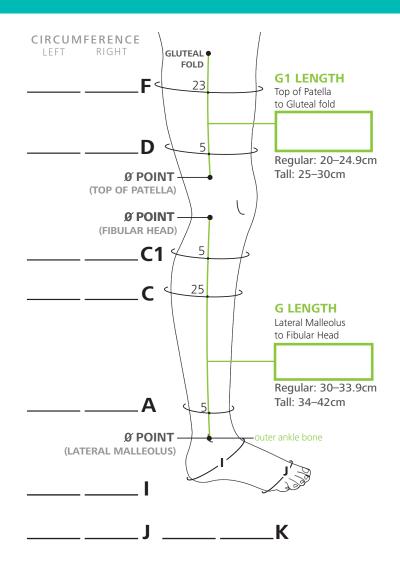

# SIZING & MEASURING

### THIGH COMPONENT

|   | RANGE 1 | RANGE 3 |
|---|---------|---------|
| F | <80cm   | <125cm  |
| D | <65cm   | <110cm  |

### KNEE

|           | RANGE 1 | RANGE 3 |
|-----------|---------|---------|
| D         | <75cm   | <115cm  |
| <b>C1</b> | <65cm   | <90cm   |

### **BELOW KNEE**

|   | RANGE 1 | RANGE 3 |
|---|---------|---------|
| C | <65cm   | <90cm   |
| Α | <55cm   | <75cm   |

#### BOOT

|   | RANGE 1 | RANGE 3 |
|---|---------|---------|
| ı | 30-44cm | 39-54cm |
| J | 24-33cm | 30-43cm |
| K | 16-25cm | 20-27cm |