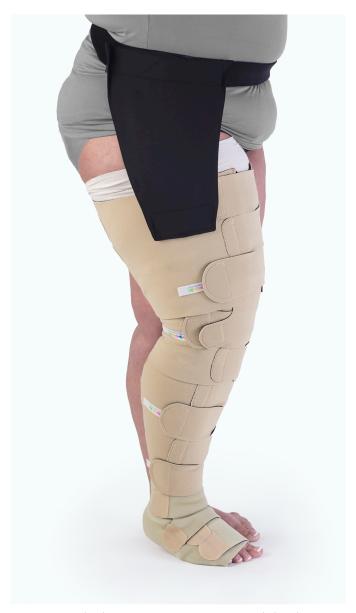

Pictured is the COMPREFLEX REDUCE system including the thigh, knee, below knee and boot garments

COMPREFLEX REDUCE is easily tailored by the therapist to fit the patient