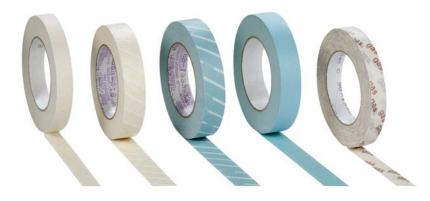

## **ADHESIVE TAPES**

A full range

Amcor Flexibles SPS offers a full range of neutral and indicator adhesive tapes, adapted to steam sterilisation and ethylene oxide gas processes.

The type of adhesive used has been designed specially to prevent any migration during the sterilisation process. Amcor Flexibles SPS adhesive tapes do not contain any lead and pose no risk of toxicity for the packaged devices or the user personnel. The tapes contain no latex in their composition.

The tapes come in several widths and are available with two types of adhesiveness, depending on the kind of material on which they are to be applied:

- White for use on "Crepe" material
- Blue for use on "Non-woven" material

All our tapes are available either in neutral form or with flow indicators for sterilisation.