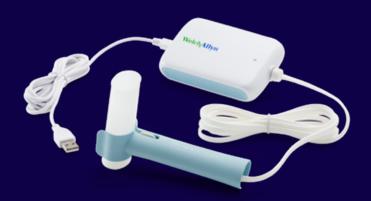

### **SIMPLE**

Send spirometry data to your EMR to benefit from a common workflow, user interface and setup.

#### **SPIROMETER**

Our spirometer uses disposable, single-use transducers to help reduce the risk of cross contamination between exams. Integrated ambient sensors enter temperature, pressure or humidity values before an exam, so you don't have to.