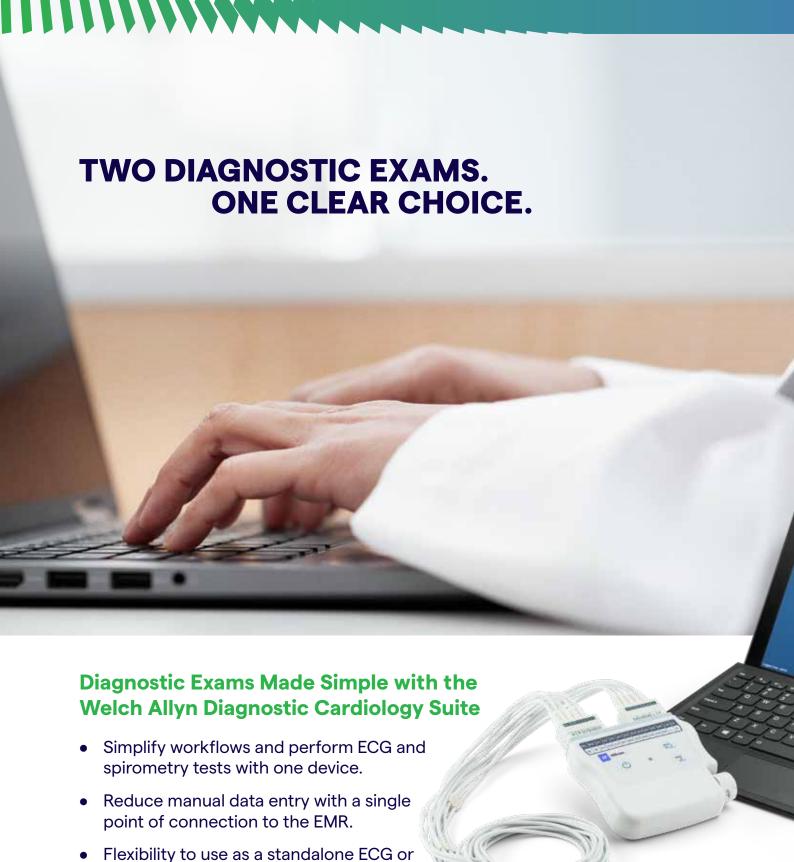

# Simple and Secure: A solution that fits into your existing workflow.

### **SIMPLE**

Send spirometry data to your EMR to benefit from a common workflow, user interface and setup.

#### **SECURE**

The Diagnostic Cardiology Suite Spirometry uses the same security features as the ECG modality to control user access, assign user roles and view audit trails.

#### **ACCURATE**

An incentive screen and other exam features can help you instantly verify the quality and variability of each spirometry effort. Repeatability criteria provides feedback and offers opportunities for real-time exam coaching.

#### **SPIROMETER**

Our spirometer uses disposable, single-use transducers to help reduce the risk of cross contamination between exams. Integrated ambient sensors enter temperature, pressure or humidity values before an exam, so you don't have to.