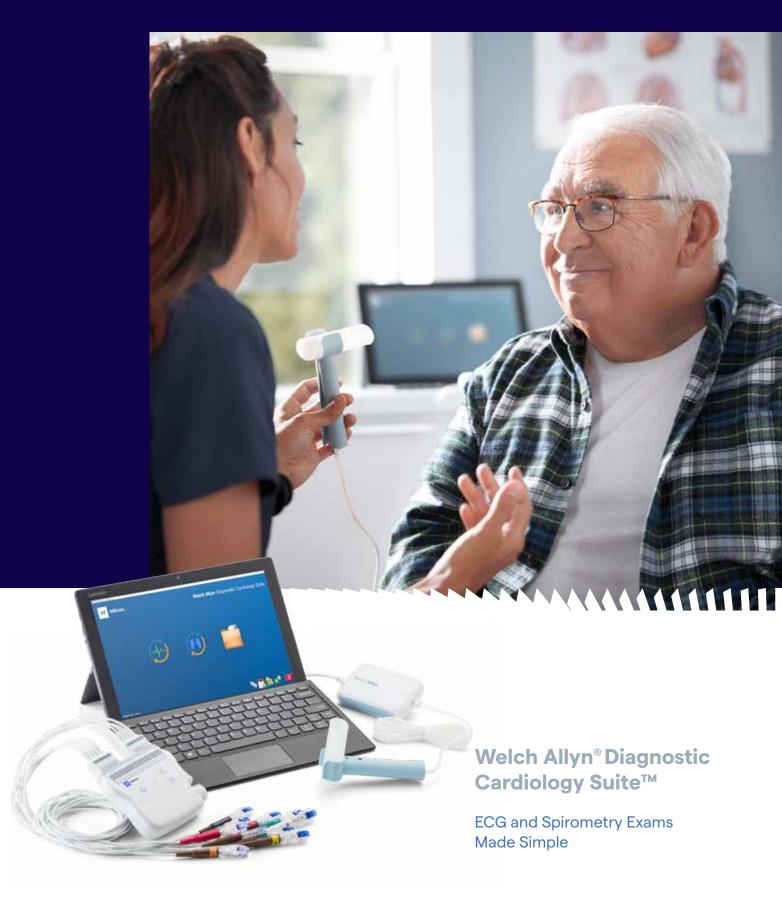

spirometer, or both devices together.

supporting two separate devices.

and access audit trails.

• Securely control user logins, assign user roles

• Reduce complexity and minimise the challenges







# Simple and Secure: The solution that works for your clinical setting.

#### **SIMPLE**

An intuitive user interface can help you streamline clinical workflows by launching directly from your EMR and saving an ECG in as few as two clicks. Choose the best connectivity option for your organisation, from a simple PDF drop to a DICOM® or HL7® integration.

### **SECURE**

Protect your patients and their data by assigning user roles, accessing audit trails and controlling user logins with Active Directory.

#### **ACCURATE**

"Best 10" technology can capture ECG data with the least amount