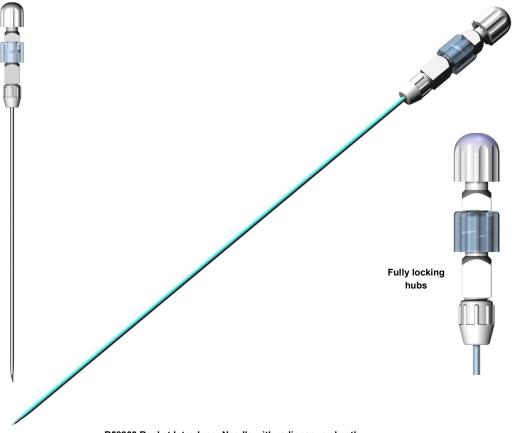

## **Rocket** Introducer Needles

R58900 Rocket Introducer Needle with radiopaque sheath

- LOCKING HUB: All Rocket® Introducer Needles feature a fully locking hub system to make insertion easier and more secure.
- RADIOPAQUE & CLEAR (Kellet style) versions are available as standard to suit all users. Outer permits up to 0.038" wire, inner cannula up to 0.032" wire.
- SMOOTH TRANSITION between the tri-facet or chiba needle, cannula and outer sheath to
  ensure trouble free insertion with the minimum of trauma.
- SILICONISED needle sets ensure smooth, drag free withdrawal after insertion.
- COST EFFECTIVE: UK designed and manufactured to minimise procedure costs.

| Description                                                                                                                                                                           | Sheath | Length | Order Code   |
|---------------------------------------------------------------------------------------------------------------------------------------------------------------------------------------|--------|--------|--------------|
| <b>Rocket® Introducer Needles</b><br>Three part, 5FG outer sheath, 19G inner cannula tube,<br>21G tri-facet trocar needle. Sterile, for single patient use.<br>Carton: 10 needle sets | R/O    | 19.5cm | R58900       |
|                                                                                                                                                                                       | Clear  | 19.5cm | R58900-00-KL |
|                                                                                                                                                                                       | R/O    | 15cm   | R58900-00-15 |
|                                                                                                                                                                                       | Clear  | 15cm   | R58900-KL-15 |
| Rocket® DUO <sup>™</sup> Introducer Needle<br>Two part, 5FG outer sheath, 19G inner chiba needle,<br>Sterile, for single patient use. Carton: 10 needle sets                          | Clear  | 15cm   | R58900-CH-15 |

Rocket Medical plc Sedling Road. WASHINGTON, Tyne & Wear, NE38 9BZ

Rocket Medical plc offer their latest developments in three and two part introducer needle sets. We have listened carefully to our users and have added unique features to meet those needs.

## Indications:

A single use, sterile device for single puncture percutaneous access to allow placement of up to a 0.038" OD wire guide for interventional radiological procedures .

R58900-CH-15 DUO™ Chiba bevel version