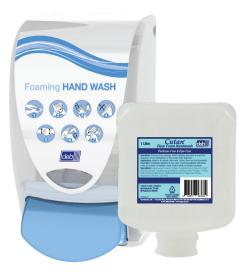

# Cutan Clear Foam Handwash PRODUCT EDUCATION SHEET

#### **DESCRIPTION:**

Perfume-free and dye-free gentle foam hand wash, containing conditioners and moisturisers to help prevent skin drying.

# AVAILABLE PACK SIZES

| Stock Code | Description       | Case Quantity | Dispenser |
|------------|-------------------|---------------|-----------|
| CCHW1L     | 1 Litre Cartridge | 6             | DIS2161   |