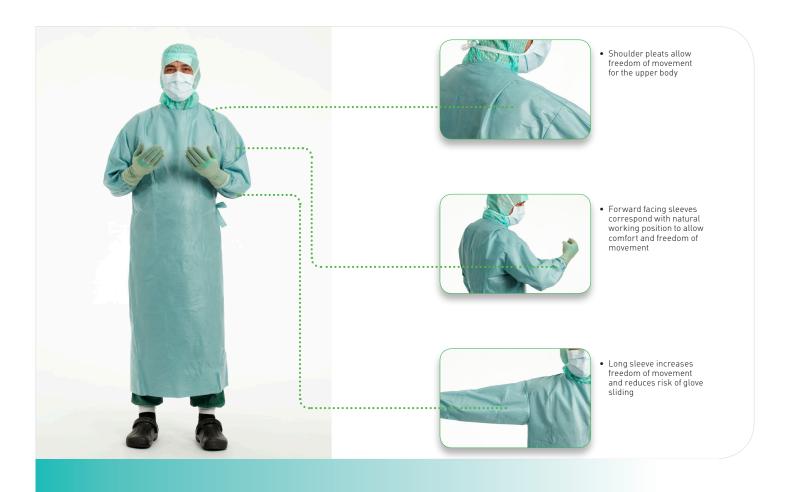

## **BARRIER®** Surgical Gown ULTIMATE

- **Highly fluid repellent soft SMS material** for advanced protection
- Treated to provide increased repellency to low surface tension fluids
- Very soft and breathable for ultimate comfort
- **Ergonomic design** for comfort and freedom of movement
- **Available in** Standard Performance (SP) and High Performance (HP)