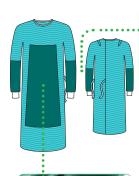

#### High Performance

 Impermeable sleeve reinforcement extended well above elbow to minimise risk of strike through

Absorbing and soft for comfortable feeling

| Ref. No. | Description                | Size  |       | Disp/Trp |
|----------|----------------------------|-------|-------|----------|
| 690102   | SG HP, two towels, wrapped | L     | 121cm | 16/32    |
| 690104   | SG HP, two towels, wrapped | XL    | 132cm | 14/28    |
| 690105   | SG HP, two towels, wrapped | XL-L  | 148cm | 14/28    |
| 690106   | SG HP, two towels, wrapped | XXL-L | 147cm | 12/24    |

**SG** = Surgical Gown

**HP** = High Performance

| • | Impermeable front     |
|---|-----------------------|
|   | reinforcement to mi-  |
|   | nimise risk of strike |
|   | through               |

• Breathable for comfort