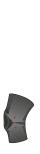

# DonJoy FortiLax™ Knee

Made of breathable knitted elastic fabric, DonJoy FortiLax™ Knee helps to support and protect the knee during everyday activities.

#### Characteristics

- · Knitted construction using a multidirectional elastic fabric
- · Lightweight
- · Low profile
- · Stylish, modern design
- · Fits left or right knee
- · Not made with natural rubber latex
- · Easy to clean, machine washable
- · Available in pediatric size

#### Anatomical 3D knit design

to help provide effective and targeted compression (20-36mmHg, medical standard) and support

# Visual graphics around the patella

to help ensure correct application of the brace