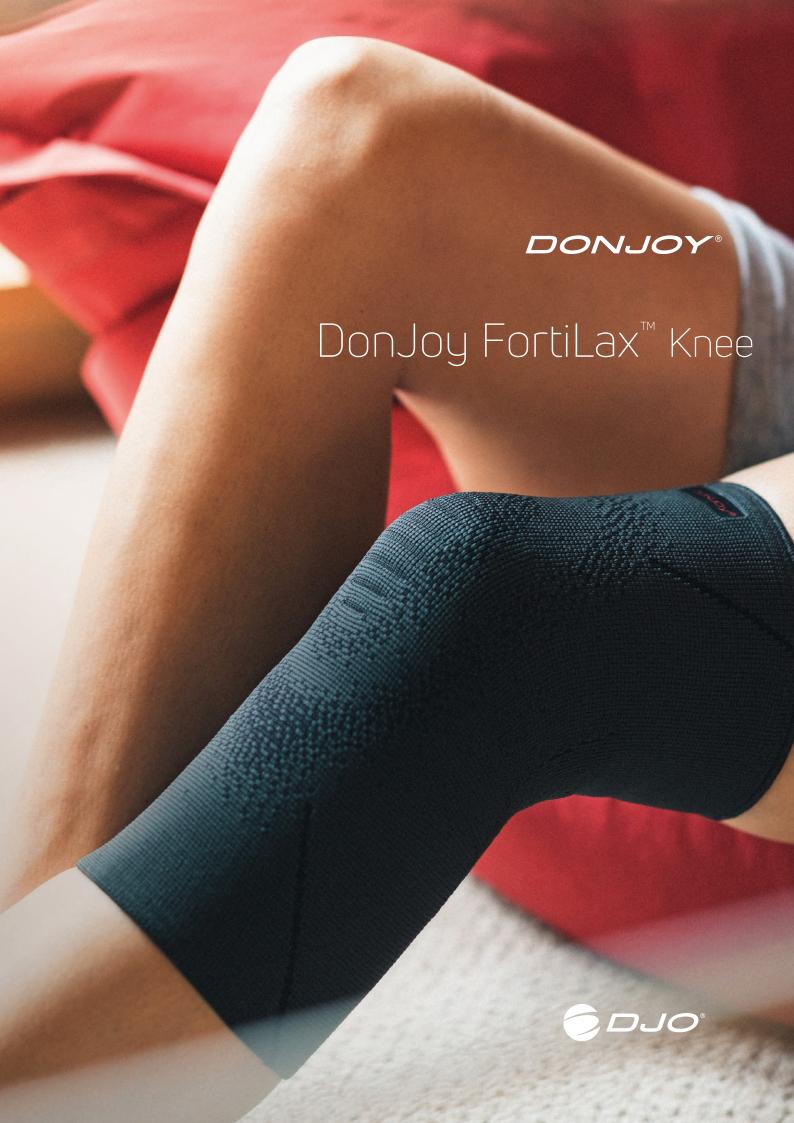

# DonJoy FortiLax™ Knee

Made of breathable knitted elastic fabric, DonJoy FortiLax™ Knee helps to support and protect the knee during everyday activities.

#### Anatomical 3D knit design

to help provide effective and targeted compression (20-36mmHg, medical standard) and support

#### Stretch zones

over the patella and the back of the knee to aid breathability, comfort, and freedom of movement

#### Compression-reduced edges

help divert pressure at the ends of the support to provide a comfortable fit

# Visual graphics around the patella

to help ensure correct application of the brace