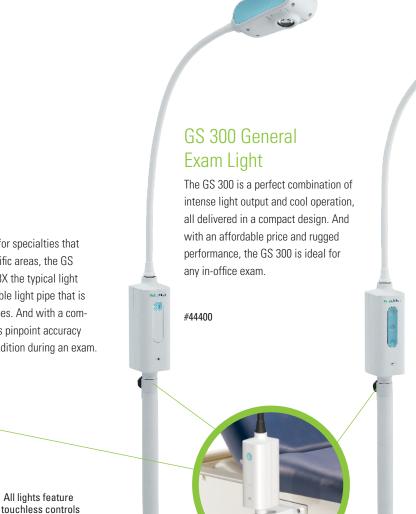

#### GS Exam Light IV

Perfect for the OB/GYN office or for specialties that require very focused light in specific areas, the GS Exam Light IV provides you with 3X the typical light output and features a highly flexible light pipe that is twice as long as conventional pipes. And with a compact, unobtrusive head, it ensures pinpoint accuracy and provides true tissue color rendition during an exam.