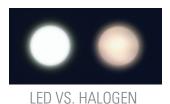

#48810

#48950

Green Series<sup>™</sup> Medical Exam Lights are Whiter and Brighter, to provide you with improved patient exams. By utilizing 5,500° K white Light Emitting Diodes (LEDs) as opposed to halogen lamps, the Green Series Medical Exam Lights will provide you with a superior, white light that is significantly brighter than halogen, resulting in an overall improved exam by allowing for enhanced visualization of the exam area, true tissue color rendition, and a uniform spot—no dark or hot spots. And our white LEDs have industry-leading lumen performance and 50,000 hours of life.