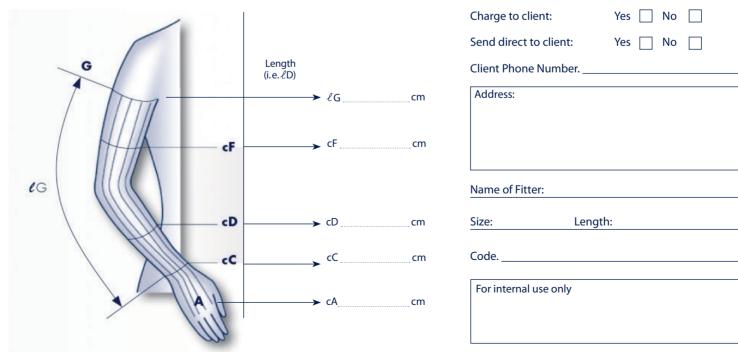

cF = Circumference of the arm at the thickest place cF = Circumference of the arm at mid forearm